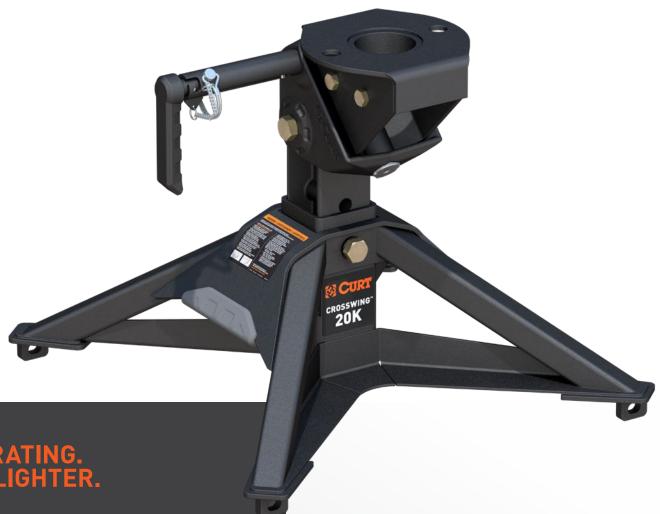

# **CROSSWING**<sup>™</sup>

# LIGHTWEIGHT 5TH WHEEL HITCH

20K RATING. 65% LIGHTER.

This advanced 5th wheel hitch perfectly balances competitive weight capacity with a lightweight design. The main body only weighs 60 lbs., yet it is able to offer a 20K gross trailer weight rating, backed by SAE J2638 testing. Also unique to this 5th wheel is the integrated ShockDrop™ technology in the hitch head, providing a smoother, more comfortable ride.