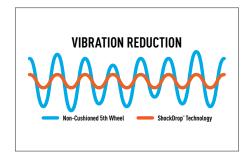

#### Increased comfort

Engineered with ShockDrop™ technology, CrossWing features a cushioned isolator that helps deter jerking, jarring, vibrations and rattling for a more comfortable ride while towing