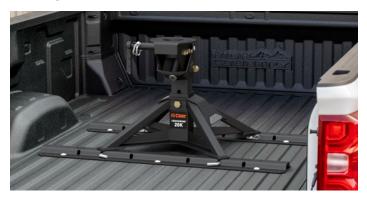

# LIGHTWEIGHT 5TH WHEEL HITCH

20K RATING. 65% LIGHTER.

This advanced 5th wheel hitch perfectly balances competitive weight capacity with a lightweight design. The main body only weighs 60 lbs., yet it is able to offer a 20K gross trailer weight rating, backed by SAE J2638 testing. Also unique to this 5th wheel is the integrated ShockDrop™ technology in the hitch head, providing a smoother, more comfortable ride.

# **20K RATING. 65% LIGHTER.**

# 65% lighter

Even with its robust 20,000-lb. rating, CrossWing is much lighter weight than traditional 5th wheel hitches, with the main body only weighing 60 lbs.