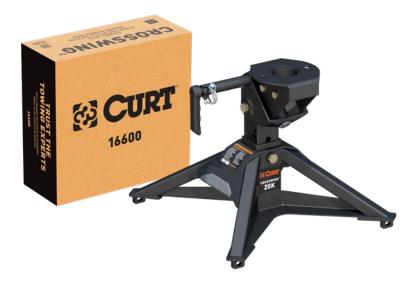

# **CROSSWING**<sup>™</sup>

Trust the towing experts.

## CROSSWING™ LIGHTWEIGHT 5TH WHEEL HITCH

| Part # | Description                           |
|--------|---------------------------------------|
| 16600  | CrossWing lightweight 5th wheel hitch |